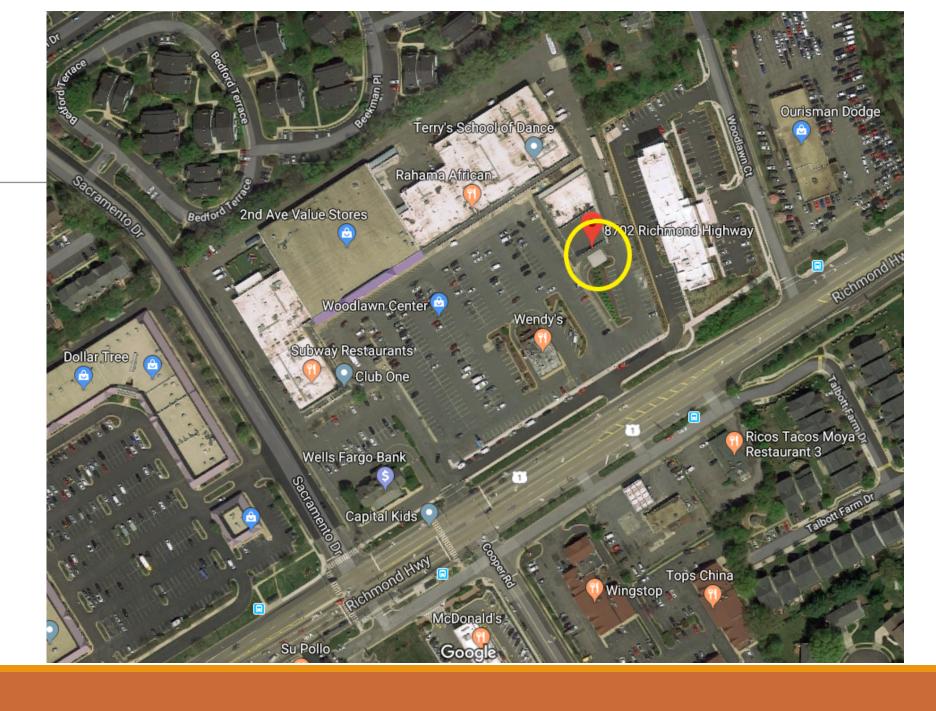

### Site Location

**Woodlawn Shopping Center** 

Existing Zoning: C-6

### Prior Approval

- SE 81-L-121
- ApprovedFeb. 22, 1982
- Drive-in bank
- Expired