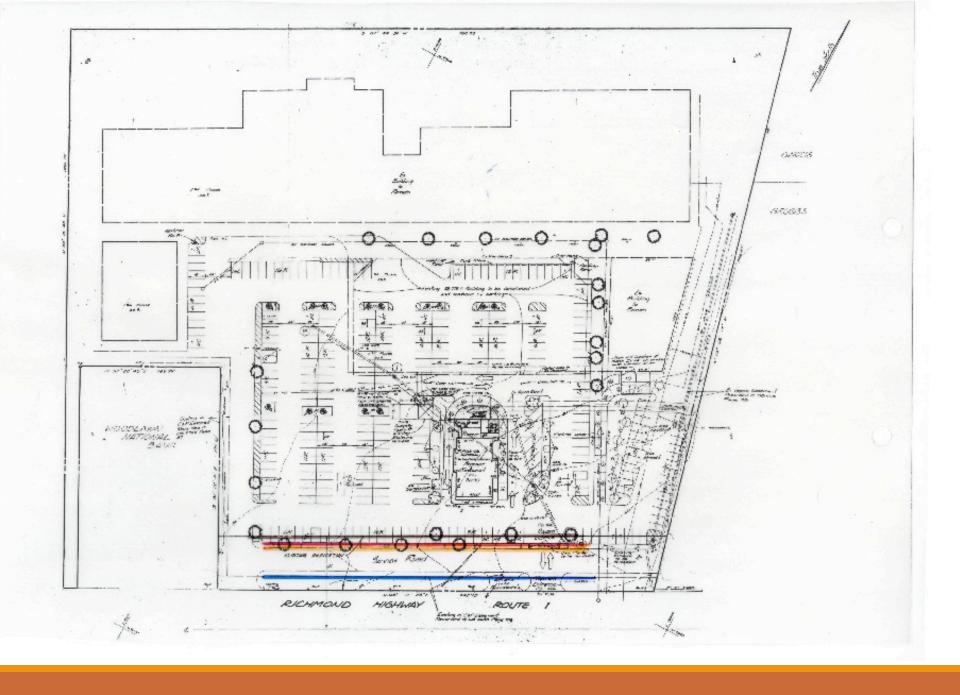

## Existing Condition s

Service Road

#### Proposed Special Exception: Restaurant with Drive-Through

| 1 Toposed opecial Exception Restaurant With Bille Innough |                                                                                                                                                                                |
|-----------------------------------------------------------|--------------------------------------------------------------------------------------------------------------------------------------------------------------------------------|
| <b>Existing Zoning</b>                                    | C-6                                                                                                                                                                            |
| <b>Gross Floor Area:</b>                                  | 2,025 sq. ft. +/-                                                                                                                                                              |
| Access                                                    | <ul> <li>Within internal vehicular circulation system of the<br/>Woodlawn Shopping Center</li> <li>Service road in-between shopping center and<br/>Richmond Highway</li> </ul> |
| Comprehensive Plan<br>Recommendation                      | <ul> <li>Community-serving retail use</li> <li>Access point away from Richmond Highway</li> </ul>                                                                              |

# Proposed Traffic Circulation Pattern

 Utilize existing drive thru lane

 Follow existing vehicular circulation pattern of shopping center