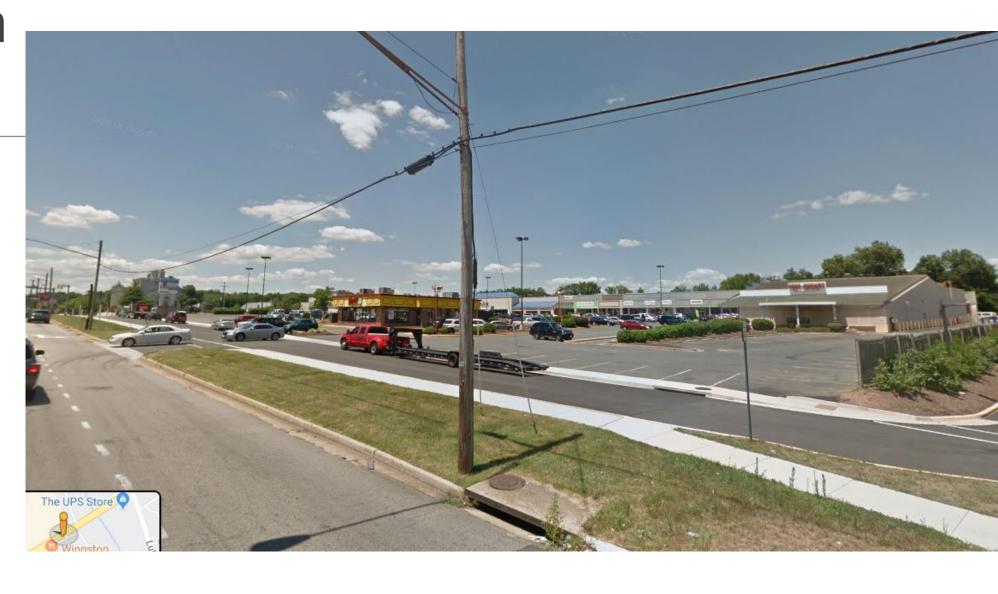

# Dunkin Donuts at 8702 Richmond Highway

MVCCA JOINT COMMITTEE MEETING
P&Z AND TRANSPORTATION COMMITTEES
SEPTEMBER 9, 2019

### Site Location

**Woodlawn Shopping Center** 

Existing Zoning: C-6



### Prior Approval

- SE 81-L-121
- ApprovedFeb. 22, 1982
- Drive-in bank
- Expired



### Existing Conditions





### Existing Conditions

Drive-Thru



## Existing Condition s

Service Road



#### **Proposed Development**

#### Proposed Special Exception: Restaurant with Drive-Through

| 1 Toposed opecial Exception Restaurant With Bille Innough |                                                                                                                                                                                |
|-----------------------------------------------------------|--------------------------------------------------------------------------------------------------------------------------------------------------------------------------------|
| <b>Existing Zoning</b>                                    | C-6