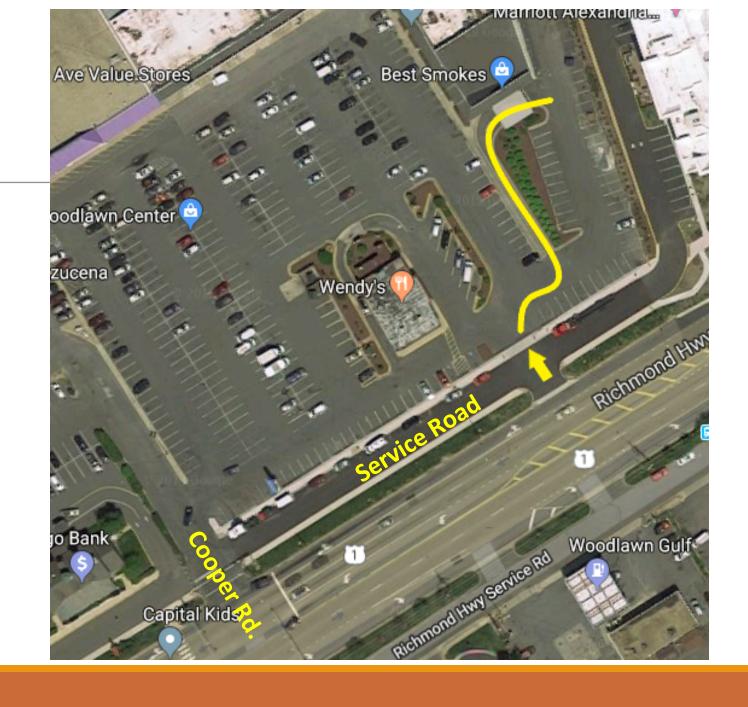

# Proposed Traffic Circulation Pattern

 Utilize existing drive thru lane

 Follow existing vehicular circulation pattern of shopping center