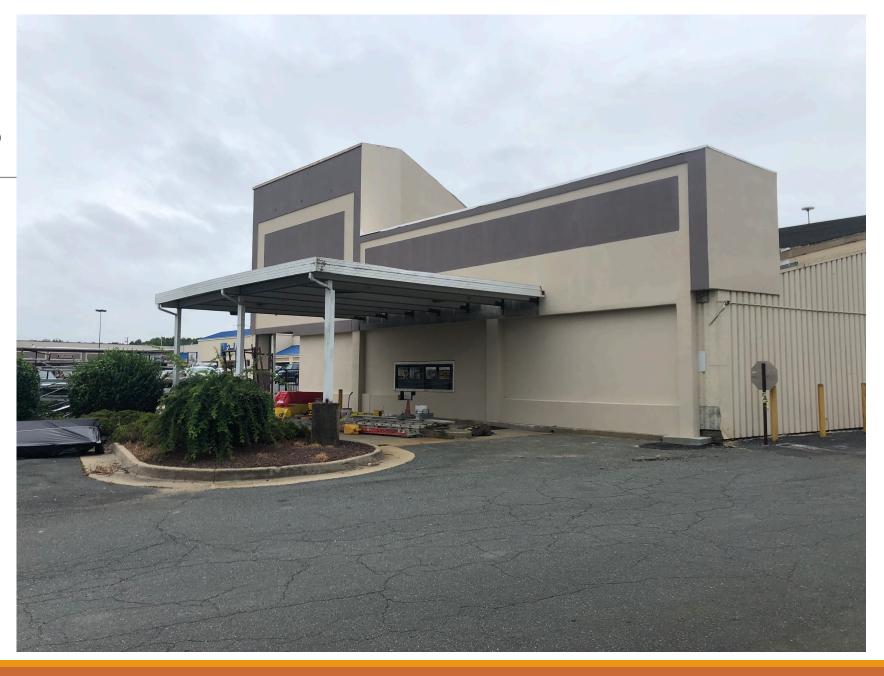

# Dunkin Donuts at 8702 Richmond Highway

MVCCA JOINT COMMITTEE MEETING
P&Z AND TRANSPORTATION COMMITTEES
SEPTEMBER 9, 2019

### Site Location

**Woodlawn Shopping Center** 

Existing Zoning: C-6



### Prior Approval

- SE 81-L-121
- ApprovedFeb. 22, 1982
- Drive-in bank
- Expired



### Existing Conditions





### Existing Conditions

Drive-Thru



## Existing Condition s

Service Road



#### **Proposed Development**

#### Proposed Special Exception: Restaurant with Drive-Through

| 1 Toposed opecial Exception Restaurant With Bille Innough |                                                                                                                                                                                |
|-----------------------------------------------------------|--------------------------------------------------------------------------------------------------------------------------------------------------------------------------------|
| <b>Existing Zoning</b>                                    | C-6