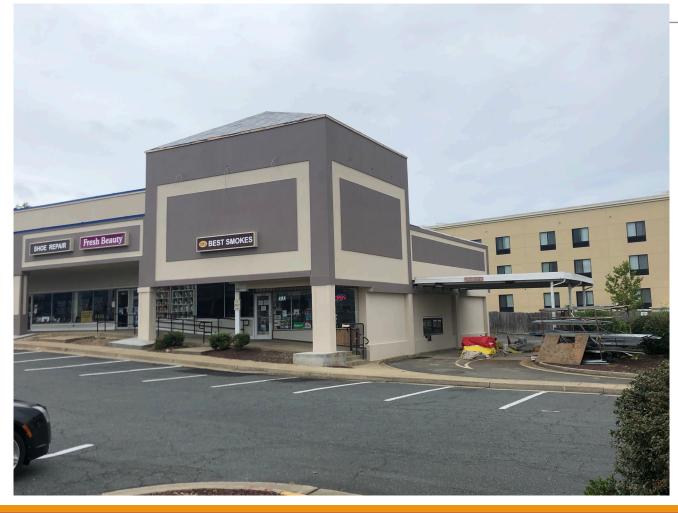

# Dunkin Donuts at 8702 Richmond Highway

MVCCA JOINT COMMITTEE MEETING
P&Z AND TRANSPORTATION COMMITTEES
SEPTEMBER 9, 2019

### Site Location

**Woodlawn Shopping Center** 

Existing Zoning: C-6



### Prior Approval

- SE 81-L-121
- ApprovedFeb. 22, 1982
- Drive-in bank
- Expired



### Existing Conditions





### Existing Conditions

Drive-Thru



## Existing Condition s

Service Road



#### **Proposed Development**

#### Proposed Special Exception: Restaurant with Drive-Through

| 1 Toposed opecial Exception Restaurant With Bille Innough |                                                                                                                                                                                |
|-----------------------------------------------------------|--------------------------------------------------------------------------------------------------------------------------------------------------------------------------------|
| <b>Existing Zoning</b>                                    | C-6